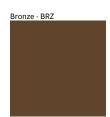

# **BLEND**

**COLOR FINISH CHART** 

### **Fixture Finish**

**Digital:** Not all screens are calibrated the same, and therefore, colors will appear differently between screens. **Physical:** When texture is involved, there will be variations in color, character and tone within a product series and between product families.