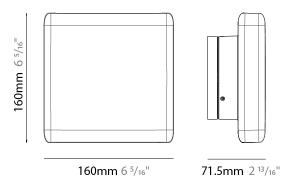

| Mounting Type: Surface                            |
|---------------------------------------------------|
| Mounting Location: Wall                           |
| Subcategory: Wall Effect                          |
| PHYSICAL                                          |
| Shape: Square                                     |
| Length (mm): 160                                  |
| Length (in): 6 <sup>5</sup> / <sub>16</sub>       |
| Height (mm): 160                                  |
| Depth (mm): 71.5                                  |
| Height (in): 6 <sup>5</sup> / <sub>16</sub>       |
| Depth (in): 2 13/16                               |
| Light Distribution: Direct                        |
| Screws: No visible screws                         |
| Diffuser: Frosted PMMA                            |
| Fixture Finish: BLK / WHI / GRY / COR / ANT / BRZ |
| Fixture Material: Aluminum Die Cast               |
| ELECTRICAL                                        |