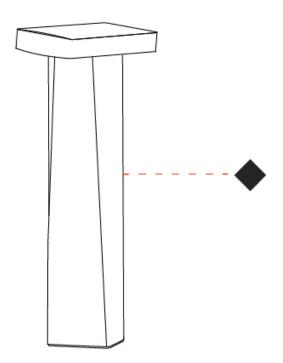

Upon Request: -Dark Sky Certification -Higher Maximum Ambient Temperature

| PROJECT   |  |
|-----------|--|
| ТҮРЕ      |  |
| SPECIFIER |  |
| QUANTITY  |  |
| DATE      |  |

160mm 6 5/16"

**BLEND POST** 