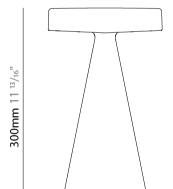

| Subcategory: Bollard - Mini                       |
|---------------------------------------------------|
| PHYSICAL                                          |
| Shape: Abstract                                   |
| Length (mm): 160                                  |
| Length (in): 6 <sup>5</sup> / <sub>16</sub>       |
| Width (mm): 160                                   |
| Width (in): 6 ½                                   |
| Height (mm): 300                                  |
| Height (in): 11 13/16                             |
| Light Distribution: Direct                        |
| Diffuser: Photo-etched Methacrylate               |
| Fixture Finish: BLK / WHI / GRY / COR / ANT / BRZ |
| Fixture Material: Aluminum Die Cast               |
| ELECTRICAL                                        |