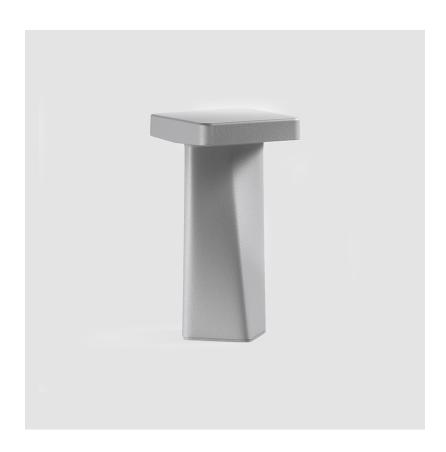

# **BLEND POST**

| Subcategory: Bollard - Mini                       |
|---------------------------------------------------|
| PHYSICAL                                          |
| Shape: Abstract                                   |
| Length (mm): 160                                  |
| Length (in): 6 <sup>5</sup> / <sub>16</sub>       |
| Width (mm): 160                                   |
| Width (in): 6 ½                                   |
| Height (mm): 300                                  |
| Height (in): 11 13/16                             |
| Light Distribution: Direct                        |
| Diffuser: Photo-etched Methacrylate               |
| Fixture Finish: BLK / WHI / GRY / COR / ANT / BRZ |
| Fixture Material: Aluminum Die Cast               |
| ELECTRICAL                                        |