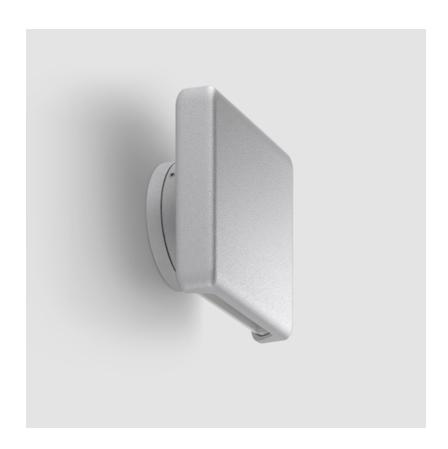

# **BLEND SURFACE**

## GENERAL

|  | Series: Blend            |
|--|--------------------------|
|  | Brand: Platek            |
|  | Division: Exterior       |
|  | Mounting Type: Surface   |
|  | Mounting Location: Wall  |
|  | Subcategory: Wall Effect |

| Mounting Type: Surface                            |
|---------------------------------------------------|
| Mounting Location: Wall                           |
| Subcategory: Wall Effect                          |
| PHYSICAL                                          |
| Shape: Square                                     |
| Length (mm): 160                                  |
| Length (in): 6 <sup>5</sup> / <sub>16</sub>       |
| Height (mm): 160                                  |
| Depth (mm): 71.5                                  |
| Height (in): 6 <sup>5</sup> / <sub>16</sub>       |
| Depth (in): 2 13/16                               |
| Light Distribution: Direct                        |
| Screws: No visible screws                         |
| Diffuser: Frosted PMMA                            |
| Fixture Finish: BLK / WHI / GRY / COR / ANT / BRZ |
| Fixture Material: Aluminum Die Cast               |
| ELECTRICAL                                        |