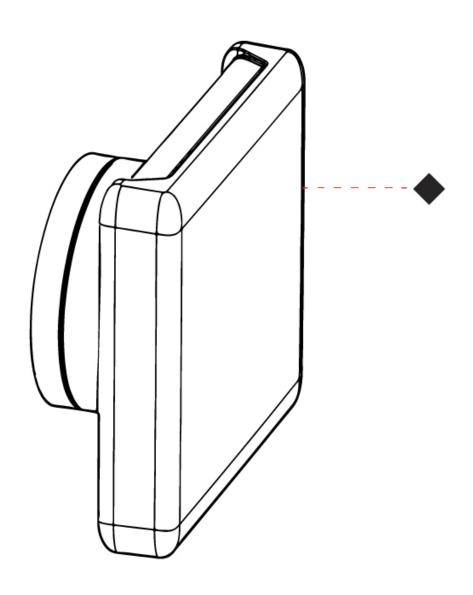

| Mounting Type: Surface                            |
|---------------------------------------------------|
| Mounting Location: Wall                           |
| Subcategory: Wall Effect                          |
| PHYSICAL                                          |
| Shape: Square                                     |
| Length (mm): 160                                  |
| Length (in): 6 <sup>5</sup> / <sub>16</sub>       |
| Height (mm): 160                                  |
| Depth (mm): 71.5                                  |
| Height (in): 6 <sup>5</sup> / <sub>16</sub>       |
| Depth (in): 2 13/16                               |
| Light Distribution: Direct                        |
| Screws: No visible screws                         |
| Diffuser: Frosted PMMA                            |
| Fixture Finish: BLK / WHI / GRY / COR / ANT / BRZ |
| Fixture Material: Aluminum Die Cast               |
| ELECTRICAL                                        |